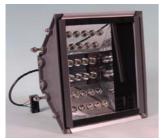

#### BatLED I30 3900lm 40W CR4

The BatLED is one of U-Tron's most versatile lighting solutions. It can be powered by both conventional and solar power supplies. U-Tron innovated the design of the typical halogen flood light and turned it into an eco-friendly system. The BatLED can be used as interior/exterior flood lights, and general purpose exterior lighting.

#### General Information Product Dimensions

Heatsink 6063-T5 aluminum alloy Lamp Length 284mm
Life Span 50000hr Lamp Width 333mm
Lamp Height 200.5mm

Lamp Height 200.5mm Lamp Body Length 284mm