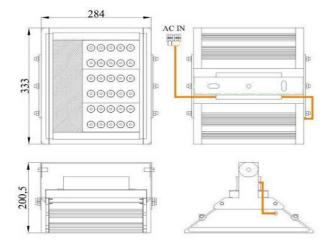

#### General Information Product Dimensions

Heatsink 6063-T5 aluminum alloy Lamp Length 284mm
Life Span 50000hr Lamp Width 333mm
Lamp Height 200.5mm

Lamp Height 200.5mm Lamp Body Length 284mm

## **Technical Drawing**

©2012 U-Tron (Beijing) Electronics Co., LTD All rights reserved Specifications are subject to change without notice